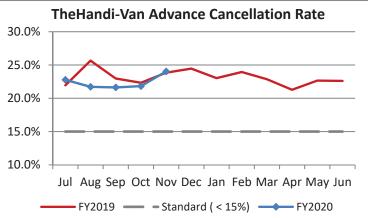

| Key Performance Indicators (KPI)               | November 2019 | November<br>2018 | Percent<br>Change | 5 Month<br>FY2020 | 5 Month<br>FY2019 | Percent<br>Change | Goals    |
|------------------------------------------------|---------------|------------------|-------------------|-------------------|-------------------|-------------------|----------|
| Total Monthly Ridership                        | 98,184        | 99,606           | -1.43%            | 518,041           | 500,745           | 3.45%             |          |
| Average Weekday Ridership                      | 3,879         | 3,887            | -0.20%            | 3,944             | 3,878             | 1.70%             |          |
| Unique Riders During the Period                | 6,118         | 5,908            | 3.55%             | 6,078             | 5,829             | 4.27%             |          |
| Cost per Revenue Hour                          | \$92.61       | \$89.31          | 3.69%             | \$88.53           | \$88.26           | 0.30%             | <=\$90   |
| Cost per Trip                                  | \$41.73       | \$40.70          | 2.54%             | \$39.55           | \$39.39           | 0.41%             | <=\$39   |
| Cost per Revenue Mile                          | \$6.06        | \$5.98           | 1.30%             | \$5.72            | \$5.88            | -2.75%            | <=\$6.20 |
| Trips per Revenue Hour                         | 2.22          | 2.19             | 1.13%             | 2.24              | 2.24              | -0.07%            | >=2.2    |
| Farebox Recovery                               | 5.23%         | 3.93%            | 1.30%             | 5.39%             | 4.24%             | 1.16%             | 8%       |
| Very Early Trips (>30 Minutes)                 | 0.14%         | 0.13%            | 0.01%             | 0.12%             | 0.14%             | -0.02%            | <1%      |
| Very Early Trips & Early Trips (>10 Minutes)   | 1.87%         | 2.21%            | -0.34%            | 1.90%             | 2.22%             | -0.32%            | <2%      |
| On-Time and Early Trips                        | 85.67%        | 89.87%           | -4.20%            | 87.84%            | 89.78%            | -1.94%            | >=90%    |
| Early Departure or On-Time Percentage          | 83.80%        | 87.66%           | -3.86%            | 85.94%            | 87.56%            | -1.62%            | >=90%    |
| On-Time Trips (Within 0-30 Min Window)         | 72.96%        | 75.07%           | -2.11%            | 74.91%            | 75.37%            | -0.46%            |          |
| Very Late Trips (>30 Minutes)                  | 1.50%         | 0.92%            | 0.58%             | 1.01%             | 0.81%             | 0.20%             | <1%      |
| Desired Arrival Time Trip OTP (Within 45 Mins) | 61.28%        | 59.45%           | 1.83%             | 62.77%            | 59.79%            | 2.98%             | >90%     |
| Comparative Trip Length Analysis               | 68.70%        | 68.60%           | 0.10%             | 69.81%            | 69.48%            | 0.33%             | 50%      |
| Excessive Trip Length                          | 1.45%         | 1.32%            | 0.13%             | 1.36%             | 1.31%             | 0.05%             | 1%       |
| No Show / Late Cancellation Rate               | 7.28%         | 6.69%            | 0.58%             | 6.92%             | 6.74%             | 0.18%             | <5%      |
| Advance Cancellation Rate                      | 24.02%        | 23.85%           | 0.17%             | 22.39%            | 23.35%            | -0.95%            | <15%     |
| Missed Trip Rate                               | 0.59%         | 0.28%            | 0.31%             | 0.42%             | 0.25%             | 0.17%             | <.5%     |
| Complaint Rate (Complaints per 1,000 Trips)    | 2.11          | 1.39             | 51.96%            | 2.01              | 1.44              | 39.98%            | <=1.5    |
| Calls Answered Within 5 Minutes                | 33.23%        | 47.80%           | -14.57%           | 40.20%            | 58.37%            | -18.17%           | 95%      |
| Vehicle Availability                           | 84.14%        | 87.36%           | -3.22%            | 84.48%            | 88.61%            | -4.13%            | >=80%    |