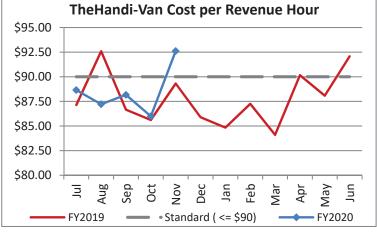

| Key Performance Indicators (KPI)               | November 2019 | November<br>2018 | Percent<br>Change | 5 Month<br>FY2020 | 5 Month<br>FY2019 | Percent<br>Change | Goals    |
|------------------------------------------------|---------------|------------------|-------------------|-------------------|-------------------|-------------------|----------|
| Total Monthly Ridership                        | 98,184        | 99,606           | -1.43%            | 518,041           | 500,745           | 3.45%             |          |
| Average Weekday Ridership                      | 3,879         | 3,887            | -0.20%            | 3,944             | 3,878             | 1.70%             |          |
| Unique Riders During the Period                | 6,118         | 5,908            | 3.55%             | 6,078             | 5,829             | 4.27%             |          |
| Cost per Revenue Hour                          | \$92.61       | \$89.31          | 3.69%             | \$88.53           | \$88.26           | 0.30%             | <=\$90   |
| Cost per Trip                                  | \$41.73       | \$40.70          | 2.54%             | \$39.55           | \$39.39           | 0.41%             | <=\$39   |
| Cost per Revenue Mile                          | \$6.06        | \$5.98           | 1.30%             | \$5.72            | \$5.88            | -2.75%            | <=\$6.20 |
| Trips per Revenue Hour                         | 2.22          | 2.19             | 1.13%             | 2.24              | 2.24              | -0.07%            | >=2.2    |
| Farebox Recovery                               | 5.23%         | 3.93%            | 1.30%             | 5.39%             | 4.24%             | 1.16%             | 8%       |
| Very Early Trips (>30 Minutes)                 | 0.14%         | 0.13%            | 0.01%             | 0.12%             | 0.14%             | -0.02%            | <1%      |
| Very Early Trips & Early Trips (>10 Minutes)   | 1.87%         | 2.21%            | -0.34%            | 1.90%             | 2.22%             | -0.32%            | <2%      |
| On-Time and Early Trips                        | 85.67%        | 89.87%           | -4.20%            | 87.84%            | 89.78%            | -1.94%            | >=90%    |
| Early Departure or On-Time Percentage          | 83.80%        | 87.66%           | -3.86%            | 85.94%            | 87.56%            | -1.62%            | >=90%    |
| On-Time Trips (Within 0-30 Min Window)         | 72.96%        | 75.07%           | -2.11%            | 74.91%            | 75.37%            | -0.46%            |          |
| Very Late Trips (>30 Minutes)                  | 1.50%         | 0.92%            | 0.58%             | 1.01%             | 0.81%             | 0.20%             | <1%      |
| Desired Arrival Time Trip OTP (Within 45 Mins) | 61.28%        | 59.45%           | 1.83%             | 62.77%            | 59.79%            | 2.98%             | >90%     |
| Comparative Trip Length Analysis               | 68.70%        | 68.60%           | 0.10%             | 69.81%            | 69.48%            | 0.33%             | 50%      |
| Excessive Trip Length                          | 1.45%         | 1.32%            | 0.13%             | 1.36%             | 1.31%             | 0.05%             | 1%       |
| No Show / Late Cancellation Rate               | 7.28%         | 6.69%            | 0.58%             | 6.92%             | 6.74%             | 0.18%             | <5%      |
| Advance Cancellation Rate                      | 24.02%        | 23.85%           | 0.17%             | 22.39%            | 23.35%            | -0.95%            | <15%     |
| Missed Trip Rate                               | 0.59%         | 0.28%            | 0.31%             | 0.42%             | 0.25%             | 0.17%             | <.5%     |
| Complaint Rate (Complaints per 1,000 Trips)    | 2.11          | 1.39             | 51.96%            | 2.01              | 1.44              | 39.98%            | <=1.5    |
| Calls Answered Within 5 Minutes                | 33.23%        | 47.80%           | -14.57%           | 40.20%            | 58.37%            | -18.17%           | 95%      |
| Vehicle Availability                           | 84.14%        | 87.36%           | -3.22%            | 84.48%            | 88.61%            | -4.13%            | >=80%    |