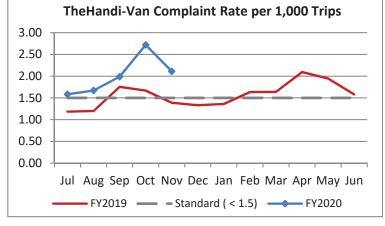

| Key Performance Indicators (KPI)               | November 2019 | November<br>2018 | Percent<br>Change | 5 Month<br>FY2020 | 5 Month<br>FY2019 | Percent<br>Change | Goals    |
|------------------------------------------------|---------------|------------------|-------------------|-------------------|-------------------|-------------------|----------|
| Total Monthly Ridership                        | 98,184        | 99,606           | -1.43%            | 518,041           | 500,745           | 3.45%             |          |
| Average Weekday Ridership                      | 3,879         | 3,887            | -0.20%            | 3,944             | 3,878             | 1.70%             |          |
| Unique Riders During the Period                | 6,118         | 5,908            | 3.55%             | 6,078             | 5,829             | 4.27%             |          |
| Cost per Revenue Hour                          | \$92.61       | \$89.31          | 3.69%             | \$88.53           | \$88.26           | 0.30%             | <=\$90   |
| Cost per Trip                                  | \$41.73       | \$40.70          | 2.54%             | \$39.55           | \$39.39           | 0.41%             | <=\$39   |
| Cost per Revenue Mile                          | \$6.06        | \$5.98           | 1.30%             | \$5.72            | \$5.88            | -2.75%            | <=\$6.20 |
| Trips per Revenue Hour                         | 2.22          | 2.19             | 1.13%             | 2.24              | 2.24              | -0.07%            | >=2.2    |
| Farebox Recovery                               | 5.23%         | 3.93%            | 1.30%             | 5.39%             | 4.24%             | 1.16%             | 8%       |
| Very Early Trips (>30 Minutes)                 | 0.14%         | 0.13%            | 0.01%             | 0.12%             | 0.14%             | -0.02%            | <1%      |
| Very Early Trips & Early Trips (>10 Minutes)   | 1.87%         | 2.21%            | -0.34%            | 1.90%             | 2.22%             | -0.32%            | <2%      |
| On-Time and Early Trips                        | 85.67%        | 89.87%           | -4.20%            | 87.84%            | 89.78%            | -1.94%            | >=90%    |
| Early Departure or On-Time Percentage          | 83.80%        | 87.66%           | -3.86%            | 85.94%            | 87.56%            | -1.62%            | >=90%    |
| On-Time Trips (Within 0-30 Min Window)         | 72.96%        | 75.07%           | -2.11%            | 74.91%            | 75.37%            | -0.46%            |          |
| Very Late Trips (>30 Minutes)                  | 1.50%         | 0.92%            | 0.58%             | 1.01%             | 0.81%             | 0.20%             | <1%      |
| Desired Arrival Time Trip OTP (Within 45 Mins) | 61.28%        | 59.45%           | 1.83%             | 62.77%            | 59.79%            | 2.98%             | >90%     |
| Comparative Trip Length Analysis               | 68.70%        | 68.60%           | 0.10%             | 69.81%            | 69.48%            | 0.33%             | 50%      |
| Excessive Trip Length                          | 1.45%         | 1.32%            | 0.13%             | 1.36%             | 1.31%             | 0.05%             | 1%       |
| No Show / Late Cancellation Rate               | 7.28%         | 6.69%            | 0.58%             | 6.92%             | 6.74%             | 0.18%             | <5%      |
| Advance Cancellation Rate                      | 24.02%        | 23.85%           | 0.17%             | 22.39%            | 23.35%            | -0.95%            | <15%     |
| Missed Trip Rate                               | 0.59%         | 0.28%            | 0.31%             | 0.42%             | 0.25%             | 0.17%             | <.5%     |
| Complaint Rate (Complaints per 1,000 Trips)    | 2.11          | 1.39             | 51.96%            | 2.01              | 1.44              | 39.98%            | <=1.5    |
| Calls Answered Within 5 Minutes                | 33.23%        | 47.80%           | -14.57%           | 40.20%            | 58.37%            | -18.17%           | 95%      |
| Vehicle Availability                           | 84.14%        | 87.36%           | -3.22%            | 84.48%            | 88.61%            | -4.13%            | >=80%    |