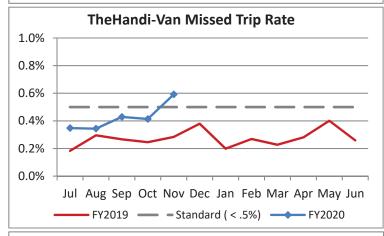

| Key Performance Indicators (KPI)               | November 2019 | November<br>2018 | Percent<br>Change | 5 Month<br>FY2020 | 5 Month<br>FY2019 | Percent<br>Change | Goals    |
|------------------------------------------------|---------------|------------------|-------------------|-------------------|-------------------|-------------------|----------|
| Total Monthly Ridership                        | 98,184        | 99,606           | -1.43%            | 518,041           | 500,745           | 3.45%             |          |
| Average Weekday Ridership                      | 3,879         | 3,887            | -0.20%            | 3,944             | 3,878             | 1.70%             |          |
| Unique Riders During the Period                | 6,118         | 5,908            | 3.55%             | 6,078             | 5,829             | 4.27%             |          |
| Cost per Revenue Hour                          | \$92.61       | \$89.31          | 3.69%             | \$88.53           | \$88.26           | 0.30%             | <=\$90   |
| Cost per Trip                                  | \$41.73       | \$40.70          | 2.54%             | \$39.55           | \$39.39           | 0.41%             | <=\$39   |
| Cost per Revenue Mile                          | \$6.06        | \$5.98           | 1.30%             | \$5.72            | \$5.88            | -2.75%            | <=\$6.20 |
| Trips per Revenue Hour                         | 2.22          | 2.19             | 1.13%             | 2.24              | 2.24              | -0.07%            | >=2.2    |
| Farebox Recovery                               | 5.23%         | 3.93%            | 1.30%             | 5.39%             | 4.24%             | 1.16%             | 8%       |
| Very Early Trips (>30 Minutes)                 | 0.14%         | 0.13%            | 0.01%             | 0.12%             | 0.14%             | -0.02%            | <1%      |
| Very Early Trips & Early Trips (>10 Minutes)   | 1.87%         | 2.21%            | -0.34%            | 1.90%             | 2.22%             | -0.32%            | <2%      |
| On-Time and Early Trips                        | 85.67%        | 89.87%           | -4.20%            | 87.84%            | 89.78%            | -1.94%            | >=90%    |
| Early Departure or On-Time Percentage          | 83.80%        | 87.66%           | -3.86%            | 85.94%            | 87.56%            | -1.62%            | >=90%    |
| On-Time Trips (Within 0-30 Min Window)         | 72.96%        | 75.07%           | -2.11%            | 74.91%            | 75.37%            | -0.46%            |          |
| Very Late Trips (>30 Minutes)                  | 1.50%         | 0.92%            | 0.58%             | 1.01%             | 0.81%             | 0.20%             | <1%      |
| Desired Arrival Time Trip OTP (Within 45 Mins) | 61.28%        | 59.45%           | 1.83%             | 62.77%            | 59.79%            | 2.98%             | >90%     |
| Comparative Trip Length Analysis               | 68.70%        | 68.60%           | 0.10%             | 69.81%            | 69.48%            | 0.33%             | 50%      |
| Excessive Trip Length                          | 1.45%         | 1.32%            | 0.13%             | 1.36%             | 1.31%             | 0.05%             | 1%       |
| No Show / Late Cancellation Rate               | 7.28%         | 6.69%            | 0.58%             | 6.92%             | 6.74%             | 0.18%             | <5%      |
| Advance Cancellation Rate                      | 24.02%        | 23.85%           | 0.17%             | 22.39%            | 23.35%            | -0.95%            | <15%     |
| Missed Trip Rate                               | 0.59%         | 0.28%            | 0.31%             | 0.42%             | 0.25%             | 0.17%             | <.5%     |
| Complaint Rate (Complaints per 1,000 Trips)    | 2.11          | 1.39             | 51.96%            | 2.01              | 1.44              | 39.98%            | <=1.5    |
| Calls Answered Within 5 Minutes                | 33.23%        | 47.80%           | -14.57%           | 40.20%            | 58.37%            | -18.17%           | 95%      |
| Vehicle Availability                           | 84.14%        | 87.36%           | -3.22%            | 84.48%            | 88.61%            | -4.13%            | >=80%    |