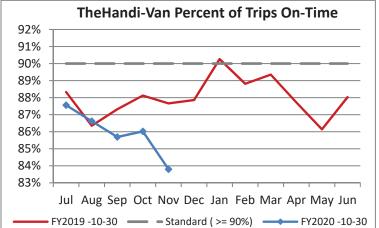

| Key Performance Indicators (KPI)               | November 2019 | November<br>2018 | Percent<br>Change | 5 Month<br>FY2020 | 5 Month<br>FY2019 | Percent<br>Change | Goals    |
|------------------------------------------------|---------------|------------------|-------------------|-------------------|-------------------|-------------------|----------|
| Total Monthly Ridership                        | 98,184        | 99,606           | -1.43%            | 518,041           | 500,745           | 3.45%             |          |
| Average Weekday Ridership                      | 3,879         | 3,887            | -0.20%            | 3,944             | 3,878             | 1.70%             |          |
| Unique Riders During the Period                | 6,118         | 5,908            | 3.55%             | 6,078             | 5,829             | 4.27%             |          |
| Cost per Revenue Hour                          | \$92.61       | \$89.31          | 3.69%             | \$88.53           | \$88.26           | 0.30%             | <=\$90   |
| Cost per Trip                                  | \$41.73       | \$40.70          | 2.54%             | \$39.55           | \$39.39           | 0.41%             | <=\$39   |
| Cost per Revenue Mile                          | \$6.06        | \$5.98           | 1.30%             | \$5.72            | \$5.88            | -2.75%            | <=\$6.20 |
| Trips per Revenue Hour                         | 2.22          | 2.19             | 1.13%             | 2.24              | 2.24              | -0.07%            | >=2.2    |
| Farebox Recovery                               | 5.23%         | 3.93%            | 1.30%             | 5.39%             | 4.24%             | 1.16%             | 8%       |
| Very Early Trips (>30 Minutes)                 | 0.14%         | 0.13%            | 0.01%             | 0.12%             | 0.14%             | -0.02%            | <1%      |
| Very Early Trips & Early Trips (>10 Minutes)   | 1.87%         | 2.21%            | -0.34%            | 1.90%             | 2.22%             | -0.32%            | <2%      |
| On-Time and Early Trips                        | 85.67%        | 89.87%           | -4.20%            | 87.84%            | 89.78%            | -1.94%            | >=90%    |
| Early Departure or On-Time Percentage          | 83.80%        | 87.66%           | -3.86%            | 85.94%            | 87.56%            | -1.62%            | >=90%    |
| On-Time Trips (Within 0-30 Min Window)         | 72.96%        | 75.07%           | -2.11%            | 74.91%            | 75.37%            | -0.46%            |          |
| Very Late Trips (>30 Minutes)                  | 1.50%         | 0.92%            | 0.58%             | 1.01%             | 0.81%             | 0.20%             | <1%      |
| Desired Arrival Time Trip OTP (Within 45 Mins) | 61.28%        | 59.45%           | 1.83%             | 62.77%            | 59.79%            | 2.98%             | >90%     |
| Comparative Trip Length Analysis               | 68.70%        | 68.60%           | 0.10%             | 69.81%            | 69.48%            | 0.33%             | 50%      |
| Excessive Trip Length                          | 1.45%         | 1.32%            | 0.13%             | 1.36%             | 1.31%             | 0.05%             | 1%       |
| No Show / Late Cancellation Rate               | 7.28%         | 6.69%            | 0.58%             | 6.92%             | 6.74%             | 0.18%             | <5%      |
| Advance Cancellation Rate                      | 24.02%        | 23.85%           | 0.17%             | 22.39%            | 23.35%            | -0.95%            | <15%     |
| Missed Trip Rate                               | 0.59%         | 0.28%            | 0.31%             | 0.42%             | 0.25%             | 0.17%             | <.5%     |
| Complaint Rate (Complaints per 1,000 Trips)    | 2.11          | 1.39             | 51.96%            | 2.01              | 1.44              | 39.98%            | <=1.5    |
| Calls Answered Within 5 Minutes                | 33.23%        | 47.80%           | -14.57%           | 40.20%            | 58.37%            | -18.17%           | 95%      |
| Vehicle Availability                           | 84.14%        | 87.36%           | -3.22%            | 84.48%            | 88.61%            | -4.13%            | >=80%    |