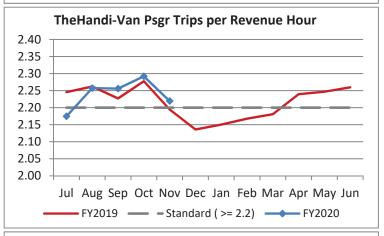

| Key Performance Indicators (KPI)               | November 2019 | November<br>2018 | Percent<br>Change | 5 Month<br>FY2020 | 5 Month<br>FY2019 | Percent<br>Change | Goals    |
|------------------------------------------------|---------------|------------------|-------------------|-------------------|-------------------|-------------------|----------|
| Total Monthly Ridership                        | 98,184        | 99,606           | -1.43%            | 518,041           | 500,745           | 3.45%             |          |
| Average Weekday Ridership                      | 3,879         | 3,887            | -0.20%            | 3,944             | 3,878             | 1.70%             |          |
| Unique Riders During the Period                | 6,118         | 5,908            | 3.55%             | 6,078             | 5,829             | 4.27%             |          |
| Cost per Revenue Hour                          | \$92.61       | \$89.31          | 3.69%             | \$88.53           | \$88.26           | 0.30%             | <=\$90   |
| Cost per Trip                                  | \$41.73       | \$40.70          | 2.54%             | \$39.55           | \$39.39           | 0.41%             | <=\$39   |
| Cost per Revenue Mile                          | \$6.06        | \$5.98           | 1.30%             | \$5.72            | \$5.88            | -2.75%            | <=\$6.20 |
| Trips per Revenue Hour                         | 2.22          | 2.19             | 1.13%             | 2.24              | 2.24              | -0.07%            | >=2.2    |
| Farebox Recovery                               | 5.23%         | 3.93%            | 1.30%             | 5.39%             | 4.24%             | 1.16%             | 8%       |
| Very Early Trips (>30 Minutes)                 | 0.14%         | 0.13%            | 0.01%             | 0.12%             | 0.14%             | -0.02%            | <1%      |
| Very Early Trips & Early Trips (>10 Minutes)   | 1.87%         | 2.21%            | -0.34%            | 1.90%             | 2.22%             | -0.32%            | <2%      |
| On-Time and Early Trips                        | 85.67%        | 89.87%           | -4.20%            | 87.84%            | 89.78%            | -1.94%            | >=90%    |
| Early Departure or On-Time Percentage          | 83.80%        | 87.66%           | -3.86%            | 85.94%            | 87.56%            | -1.62%            | >=90%    |
| On-Time Trips (Within 0-30 Min Window)         | 72.96%        | 75.07%           | -2.11%            | 74.91%            | 75.37%            | -0.46%            |          |
| Very Late Trips (>30 Minutes)                  | 1.50%         | 0.92%            | 0.58%             | 1.01%             | 0.81%             | 0.20%             | <1%      |
| Desired Arrival Time Trip OTP (Within 45 Mins) | 61.28%        | 59.45%           | 1.83%             | 62.77%            | 59.79%            | 2.98%             | >90%     |
| Comparative Trip Length Analysis               | 68.70%        | 68.60%           | 0.10%             | 69.81%            | 69.48%            | 0.33%             | 50%      |
| Excessive Trip Length                          | 1.45%         | 1.32%            | 0.13%             | 1.36%             | 1.31%             | 0.05%             | 1%       |
| No Show / Late Cancellation Rate               | 7.28%         | 6.69%            | 0.58%             | 6.92%             | 6.74%             | 0.18%             | <5%      |
| Advance Cancellation Rate                      | 24.02%        | 23.85%           | 0.17%             | 22.39%            | 23.35%            | -0.95%            | <15%     |
| Missed Trip Rate                               | 0.59%         | 0.28%            | 0.31%             | 0.42%             | 0.25%             | 0.17%             | <.5%     |
| Complaint Rate (Complaints per 1,000 Trips)    | 2.11          | 1.39             | 51.96%            | 2.01              | 1.44              | 39.98%            | <=1.5    |
| Calls Answered Within 5 Minutes                | 33.23%        | 47.80%           | -14.57%           | 40.20%            | 58.37%            | -18.17%           | 95%      |
| Vehicle Availability                           | 84.14%        | 87.36%           | -3.22%            | 84.48%            | 88.61%            | -4.13%            | >=80%    |