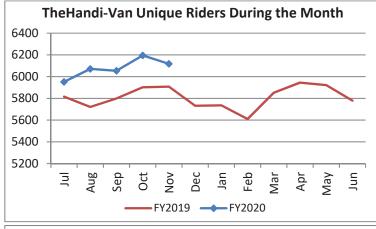

| Key Performance Indicators (KPI)               | November 2019 | November<br>2018 | Percent<br>Change | 5 Month<br>FY2020 | 5 Month<br>FY2019 | Percent<br>Change | Goals    |
|------------------------------------------------|---------------|------------------|-------------------|-------------------|-------------------|-------------------|----------|
| Total Monthly Ridership                        | 98,184        | 99,606           | -1.43%            | 518,041           | 500,745           | 3.45%             |          |
| Average Weekday Ridership                      | 3,879         | 3,887            | -0.20%            | 3,944             | 3,878             | 1.70%             |          |
| Unique Riders During the Period                | 6,118         | 5,908            | 3.55%             | 6,078             | 5,829             | 4.27%             |          |
| Cost per Revenue Hour                          | \$92.61       | \$89.31          | 3.69%             | \$88.53           | \$88.26           | 0.30%             | <=\$90   |
| Cost per Trip                                  | \$41.73       | \$40.70          | 2.54%             | \$39.55           | \$39.39           | 0.41%             | <=\$39   |
| Cost per Revenue Mile                          | \$6.06        | \$5.98           | 1.30%             | \$5.72            | \$5.88            | -2.75%            | <=\$6.20 |
| Trips per Revenue Hour                         | 2.22          | 2.19             | 1.13%             | 2.24              | 2.24              | -0.07%            | >=2.2    |
| Farebox Recovery                               | 5.23%         | 3.93%            | 1.30%             | 5.39%             | 4.24%             | 1.16%             | 8%       |
| Very Early Trips (>30 Minutes)                 | 0.14%         | 0.13%            | 0.01%             | 0.12%             | 0.14%             | -0.02%            | <1%      |
| Very Early Trips & Early Trips (>10 Minutes)   | 1.87%         | 2.21%            | -0.34%            | 1.90%             | 2.22%             | -0.32%            | <2%      |
| On-Time and Early Trips                        | 85.67%        | 89.87%           | -4.20%            | 87.84%            | 89.78%            | -1.94%            | >=90%    |
| Early Departure or On-Time Percentage          | 83.80%        | 87.66%           | -3.86%            | 85.94%            | 87.56%            | -1.62%            | >=90%    |
| On-Time Trips (Within 0-30 Min Window)         | 72.96%        | 75.07%           | -2.11%            | 74.91%            | 75.37%            | -0.46%            |          |
| Very Late Trips (>30 Minutes)                  | 1.50%         | 0.92%            | 0.58%             | 1.01%             | 0.81%             | 0.20%             | <1%      |
| Desired Arrival Time Trip OTP (Within 45 Mins) | 61.28%        | 59.45%           | 1.83%             | 62.77%            | 59.79%            | 2.98%             | >90%     |
| Comparative Trip Length Analysis               | 68.70%        | 68.60%           | 0.10%             | 69.81%            | 69.48%            | 0.33%             | 50%      |
| Excessive Trip Length                          | 1.45%         | 1.32%            | 0.13%             | 1.36%             | 1.31%             | 0.05%             | 1%       |
| No Show / Late Cancellation Rate               | 7.28%         | 6.69%            | 0.58%             | 6.92%             | 6.74%             | 0.18%             | <5%      |
| Advance Cancellation Rate                      | 24.02%        | 23.85%           | 0.17%             | 22.39%            | 23.35%            | -0.95%            | <15%     |
| Missed Trip Rate                               | 0.59%         | 0.28%            | 0.31%             | 0.42%             | 0.25%             | 0.17%             | <.5%     |
| Complaint Rate (Complaints per 1,000 Trips)    | 2.11          | 1.39             | 51.96%            | 2.01              | 1.44              | 39.98%            | <=1.5    |
| Calls Answered Within 5 Minutes                | 33.23%        | 47.80%           | -14.57%           | 40.20%            | 58.37%            | -18.17%           | 95%      |
| Vehicle Availability                           | 84.14%        | 87.36%           | -3.22%            | 84.48%            | 88.61%            | -4.13%            | >=80%    |