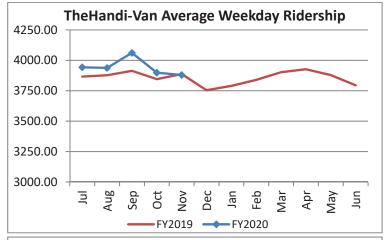

| Key Performance Indicators (KPI)               | November 2019 | November<br>2018 | Percent<br>Change | 5 Month<br>FY2020 | 5 Month<br>FY2019 | Percent<br>Change | Goals    |
|------------------------------------------------|---------------|------------------|-------------------|-------------------|-------------------|-------------------|----------|
| Total Monthly Ridership                        | 98,184        | 99,606           | -1.43%            | 518,041           | 500,745           | 3.45%             |          |
| Average Weekday Ridership                      | 3,879         | 3,887            | -0.20%            | 3,944             | 3,878             | 1.70%             |          |
| Unique Riders During the Period                | 6,118         | 5,908            | 3.55%             | 6,078             | 5,829             | 4.27%             |          |
| Cost per Revenue Hour                          | \$92.61       | \$89.31          | 3.69%             | \$88.53           | \$88.26           | 0.30%             | <=\$90   |
| Cost per Trip                                  | \$41.73       | \$40.70          | 2.54%             | \$39.55           | \$39.39           | 0.41%             | <=\$39   |
| Cost per Revenue Mile                          | \$6.06        | \$5.98           | 1.30%             | \$5.72            | \$5.88            | -2.75%            | <=\$6.20 |
| Trips per Revenue Hour                         | 2.22          | 2.19             | 1.13%             | 2.24              | 2.24              | -0.07%            | >=2.2    |
| Farebox Recovery                               | 5.23%         | 3.93%            | 1.30%             | 5.39%             | 4.24%             | 1.16%             | 8%       |
| Very Early Trips (>30 Minutes)                 | 0.14%         | 0.13%            | 0.01%             | 0.12%             | 0.14%             | -0.02%            | <1%      |
| Very Early Trips & Early Trips (>10 Minutes)   | 1.87%         | 2.21%            | -0.34%            | 1.90%             | 2.22%             | -0.32%            | <2%      |
| On-Time and Early Trips                        | 85.67%        | 89.87%           | -4.20%            | 87.84%            | 89.78%            | -1.94%            | >=90%    |
| Early Departure or On-Time Percentage          | 83.80%        | 87.66%           | -3.86%            | 85.94%            | 87.56%            | -1.62%            | >=90%    |
| On-Time Trips (Within 0-30 Min Window)         | 72.96%        | 75.07%           | -2.11%            | 74.91%            | 75.37%            | -0.46%            |          |
| Very Late Trips (>30 Minutes)                  | 1.50%         | 0.92%            | 0.58%             | 1.01%             | 0.81%             | 0.20%             | <1%      |
| Desired Arrival Time Trip OTP (Within 45 Mins) | 61.28%        | 59.45%           | 1.83%             | 62.77%            | 59.79%            | 2.98%             | >90%     |
| Comparative Trip Length Analysis               | 68.70%        | 68.60%           | 0.10%             | 69.81%            | 69.48%            | 0.33%             | 50%      |
| Excessive Trip Length                          | 1.45%         | 1.32%            | 0.13%             | 1.36%             | 1.31%             | 0.05%             | 1%       |
| No Show / Late Cancellation Rate               | 7.28%         | 6.69%            | 0.58%             | 6.92%             | 6.74%             | 0.18%             | <5%      |
| Advance Cancellation Rate                      | 24.02%        | 23.85%           | 0.17%             | 22.39%            | 23.35%            | -0.95%            | <15%     |
| Missed Trip Rate                               | 0.59%         | 0.28%            | 0.31%             | 0.42%             | 0.25%             | 0.17%             | <.5%     |
| Complaint Rate (Complaints per 1,000 Trips)    | 2.11          | 1.39             | 51.96%            | 2.01              | 1.44              | 39.98%            | <=1.5    |
| Calls Answered Within 5 Minutes                | 33.23%        | 47.80%           | -14.57%           | 40.20%            | 58.37%            | -18.17%           | 95%      |
| Vehicle Availability                           | 84.14%        | 87.36%           | -3.22%            | 84.48%            | 88.61%            | -4.13%            | >=80%    |