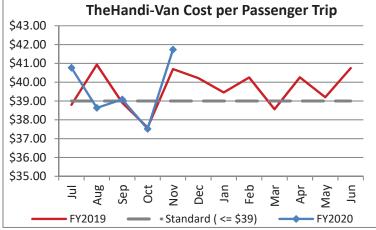

| Key Performance Indicators (KPI)               | November 2019 | November<br>2018 | Percent<br>Change | 5 Month<br>FY2020 | 5 Month<br>FY2019 | Percent<br>Change | Goals    |
|------------------------------------------------|---------------|------------------|-------------------|-------------------|-------------------|-------------------|----------|
| Total Monthly Ridership                        | 98,184        | 99,606           | -1.43%            | 518,041           | 500,745           | 3.45%             |          |
| Average Weekday Ridership                      | 3,879         | 3,887            | -0.20%            | 3,944             | 3,878             | 1.70%             |          |
| Unique Riders During the Period                | 6,118         | 5,908            | 3.55%             | 6,078             | 5,829             | 4.27%             |          |
| Cost per Revenue Hour                          | \$92.61       | \$89.31          | 3.69%             | \$88.53           | \$88.26           | 0.30%             | <=\$90   |
| Cost per Trip                                  | \$41.73       | \$40.70          | 2.54%             | \$39.55           | \$39.39           | 0.41%             | <=\$39   |
| Cost per Revenue Mile                          | \$6.06        | \$5.98           | 1.30%             | \$5.72            | \$5.88            | -2.75%            | <=\$6.20 |
| Trips per Revenue Hour                         | 2.22          | 2.19             | 1.13%             | 2.24              | 2.24              | -0.07%            | >=2.2    |
| Farebox Recovery                               | 5.23%         | 3.93%            | 1.30%             | 5.39%             | 4.24%             | 1.16%             | 8%       |
| Very Early Trips (>30 Minutes)                 | 0.14%         | 0.13%            | 0.01%             | 0.12%             | 0.14%             | -0.02%            | <1%      |
| Very Early Trips & Early Trips (>10 Minutes)   | 1.87%         | 2.21%            | -0.34%            | 1.90%             | 2.22%             | -0.32%            | <2%      |
| On-Time and Early Trips                        | 85.67%        | 89.87%           | -4.20%            | 87.84%            | 89.78%            | -1.94%            | >=90%    |
| Early Departure or On-Time Percentage          | 83.80%        | 87.66%           | -3.86%            | 85.94%            | 87.56%            | -1.62%            | >=90%    |
| On-Time Trips (Within 0-30 Min Window)         | 72.96%        | 75.07%           | -2.11%            | 74.91%            | 75.37%            | -0.46%            |          |
| Very Late Trips (>30 Minutes)                  | 1.50%         | 0.92%            | 0.58%             | 1.01%             | 0.81%             | 0.20%             | <1%      |
| Desired Arrival Time Trip OTP (Within 45 Mins) | 61.28%        | 59.45%           | 1.83%             | 62.77%            | 59.79%            | 2.98%             | >90%     |
| Comparative Trip Length Analysis               | 68.70%        | 68.60%           | 0.10%             | 69.81%            | 69.48%            | 0.33%             | 50%      |
| Excessive Trip Length                          | 1.45%         | 1.32%            | 0.13%             | 1.36%             | 1.31%             | 0.05%             | 1%       |
| No Show / Late Cancellation Rate               | 7.28%         | 6.69%            | 0.58%             | 6.92%             | 6.74%             | 0.18%             | <5%      |
| Advance Cancellation Rate                      | 24.02%        | 23.85%           | 0.17%             | 22.39%            | 23.35%            | -0.95%            | <15%     |
| Missed Trip Rate                               | 0.59%         | 0.28%            | 0.31%             | 0.42%             | 0.25%             | 0.17%             | <.5%     |
| Complaint Rate (Complaints per 1,000 Trips)    | 2.11          | 1.39             | 51.96%            | 2.01              | 1.44              | 39.98%            | <=1.5    |
| Calls Answered Within 5 Minutes                | 33.23%        | 47.80%           | -14.57%           | 40.20%            | 58.37%            | -18.17%           | 95%      |
| Vehicle Availability                           | 84.14%        | 87.36%           | -3.22%            | 84.48%            | 88.61%            | -4.13%            | >=80%    |