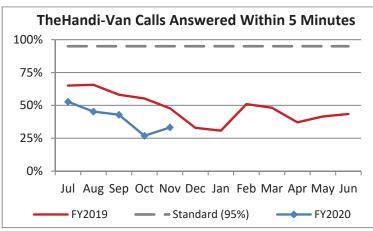

| Key Performance Indicators (KPI)               | November 2019 | November<br>2018 | Percent<br>Change | 5 Month<br>FY2020 | 5 Month<br>FY2019 | Percent<br>Change | Goals    |
|------------------------------------------------|---------------|------------------|-------------------|-------------------|-------------------|-------------------|----------|
| Total Monthly Ridership                        | 98,184        | 99,606           | -1.43%            | 518,041           | 500,745           | 3.45%             |          |
| Average Weekday Ridership                      | 3,879         | 3,887            | -0.20%            | 3,944             | 3,878             | 1.70%             |          |
| Unique Riders During the Period                | 6,118         | 5,908            | 3.55%             | 6,078             | 5,829             | 4.27%             |          |
| Cost per Revenue Hour                          | \$92.61       | \$89.31          | 3.69%             | \$88.53           | \$88.26           | 0.30%             | <=\$90   |
| Cost per Trip                                  | \$41.73       | \$40.70          | 2.54%             | \$39.55           | \$39.39           | 0.41%             | <=\$39   |
| Cost per Revenue Mile                          | \$6.06        | \$5.98           | 1.30%             | \$5.72            | \$5.88            | -2.75%            | <=\$6.20 |
| Trips per Revenue Hour                         | 2.22          | 2.19             | 1.13%             | 2.24              | 2.24              | -0.07%            | >=2.2    |
| Farebox Recovery                               | 5.23%         | 3.93%            | 1.30%             | 5.39%             | 4.24%             | 1.16%             | 8%       |
| Very Early Trips (>30 Minutes)                 | 0.14%         | 0.13%            | 0.01%             | 0.12%             | 0.14%             | -0.02%            | <1%      |
| Very Early Trips & Early Trips (>10 Minutes)   | 1.87%         | 2.21%            | -0.34%            | 1.90%             | 2.22%             | -0.32%            | <2%      |
| On-Time and Early Trips                        | 85.67%        | 89.87%           | -4.20%            | 87.84%            | 89.78%            | -1.94%            | >=90%    |
| Early Departure or On-Time Percentage          | 83.80%        | 87.66%           | -3.86%            | 85.94%            | 87.56%            | -1.62%            | >=90%    |
| On-Time Trips (Within 0-30 Min Window)         | 72.96%        | 75.07%           | -2.11%            | 74.91%            | 75.37%            | -0.46%            |          |
| Very Late Trips (>30 Minutes)                  | 1.50%         | 0.92%            | 0.58%             | 1.01%             | 0.81%             | 0.20%             | <1%      |
| Desired Arrival Time Trip OTP (Within 45 Mins) | 61.28%        | 59.45%           | 1.83%             | 62.77%            | 59.79%            | 2.98%             | >90%     |
| Comparative Trip Length Analysis               | 68.70%        | 68.60%           | 0.10%             | 69.81%            | 69.48%            | 0.33%             | 50%      |
| Excessive Trip Length                          | 1.45%         | 1.32%            | 0.13%             | 1.36%             | 1.31%             | 0.05%             | 1%       |
| No Show / Late Cancellation Rate               | 7.28%         | 6.69%            | 0.58%             | 6.92%             | 6.74%             | 0.18%             | <5%      |
| Advance Cancellation Rate                      | 24.02%        | 23.85%           | 0.17%             | 22.39%            | 23.35%            | -0.95%            | <15%     |
| Missed Trip Rate                               | 0.59%         | 0.28%            | 0.31%             | 0.42%             | 0.25%             | 0.17%             | <.5%     |
| Complaint Rate (Complaints per 1,000 Trips)    | 2.11          | 1.39             | 51.96%            | 2.01              | 1.44              | 39.98%            | <=1.5    |
| Calls Answered Within 5 Minutes                | 33.23%        | 47.80%           | -14.57%           | 40.20%            | 58.37%            | -18.17%           | 95%      |
| Vehicle Availability                           | 84.14%        | 87.36%           | -3.22%            | 84.48%            | 88.61%            | -4.13%            | >=80%    |