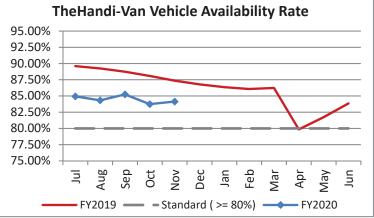

| Key Performance Indicators (KPI)               | November 2019 | November<br>2018 | Percent<br>Change | 5 Month<br>FY2020 | 5 Month<br>FY2019 | Percent<br>Change | Goals    |
|------------------------------------------------|---------------|------------------|-------------------|-------------------|-------------------|-------------------|----------|
| Total Monthly Ridership                        | 98,184        | 99,606           | -1.43%            | 518,041           | 500,745           | 3.45%             |          |
| Average Weekday Ridership                      | 3,879         | 3,887            | -0.20%            | 3,944             | 3,878             | 1.70%             |          |
| Unique Riders During the Period                | 6,118         | 5,908            | 3.55%             | 6,078             | 5,829             | 4.27%             |          |
| Cost per Revenue Hour                          | \$92.61       | \$89.31          | 3.69%             | \$88.53           | \$88.26           | 0.30%             | <=\$90   |
| Cost per Trip                                  | \$41.73       | \$40.70          | 2.54%             | \$39.55           | \$39.39           | 0.41%             | <=\$39   |
| Cost per Revenue Mile                          | \$6.06        | \$5.98           | 1.30%             | \$5.72            | \$5.88            | -2.75%            | <=\$6.20 |
| Trips per Revenue Hour                         | 2.22          | 2.19             | 1.13%             | 2.24              | 2.24              | -0.07%            | >=2.2    |
| Farebox Recovery                               | 5.23%         | 3.93%            | 1.30%             | 5.39%             | 4.24%             | 1.16%             | 8%       |
| Very Early Trips (>30 Minutes)                 | 0.14%         | 0.13%            | 0.01%             | 0.12%             | 0.14%             | -0.02%            | <1%      |
| Very Early Trips & Early Trips (>10 Minutes)   | 1.87%         | 2.21%            | -0.34%            | 1.90%             | 2.22%             | -0.32%            | <2%      |
| On-Time and Early Trips                        | 85.67%        | 89.87%           | -4.20%            | 87.84%            | 89.78%            | -1.94%            | >=90%    |
| Early Departure or On-Time Percentage          | 83.80%        | 87.66%           | -3.86%            | 85.94%            | 87.56%            | -1.62%            | >=90%    |
| On-Time Trips (Within 0-30 Min Window)         | 72.96%        | 75.07%           | -2.11%            | 74.91%            | 75.37%            | -0.46%            |          |
| Very Late Trips (>30 Minutes)                  | 1.50%         | 0.92%            | 0.58%             | 1.01%             | 0.81%             | 0.20%             | <1%      |
| Desired Arrival Time Trip OTP (Within 45 Mins) | 61.28%        | 59.45%           | 1.83%             | 62.77%            | 59.79%            | 2.98%             | >90%     |
| Comparative Trip Length Analysis               | 68.70%        | 68.60%           | 0.10%             | 69.81%            | 69.48%            | 0.33%             | 50%      |
| Excessive Trip Length                          | 1.45%         | 1.32%            | 0.13%             | 1.36%             | 1.31%             | 0.05%             | 1%       |
| No Show / Late Cancellation Rate               | 7.28%         | 6.69%            | 0.58%             | 6.92%             | 6.74%             | 0.18%             | <5%      |
| Advance Cancellation Rate                      | 24.02%        | 23.85%           | 0.17%             | 22.39%            | 23.35%            | -0.95%            | <15%     |
| Missed Trip Rate                               | 0.59%         | 0.28%            | 0.31%             | 0.42%             | 0.25%             | 0.17%             | <.5%     |
| Complaint Rate (Complaints per 1,000 Trips)    | 2.11          | 1.39             | 51.96%            | 2.01              | 1.44              | 39.98%            | <=1.5    |
| Calls Answered Within 5 Minutes                | 33.23%        | 47.80%           | -14.57%           | 40.20%            | 58.37%            | -18.17%           | 95%      |
| Vehicle Availability                           | 84.14%        | 87.36%           | -3.22%            | 84.48%            | 88.61%            | -4.13%            | >=80%    |