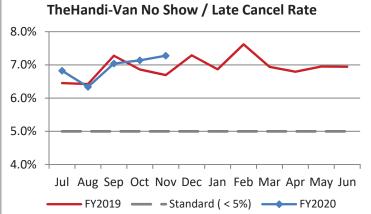

| Key Performance Indicators (KPI)               | November 2019 | November<br>2018 | Percent<br>Change | 5 Month<br>FY2020 | 5 Month<br>FY2019 | Percent<br>Change | Goals    |
|------------------------------------------------|---------------|------------------|-------------------|-------------------|-------------------|-------------------|----------|
| Total Monthly Ridership                        | 98,184        | 99,606           | -1.43%            | 518,041           | 500,745           | 3.45%             |          |
| Average Weekday Ridership                      | 3,879         | 3,887            | -0.20%            | 3,944             | 3,878             | 1.70%             |          |
| Unique Riders During the Period                | 6,118         | 5,908            | 3.55%             | 6,078             | 5,829             | 4.27%             |          |
| Cost per Revenue Hour                          | \$92.61       | \$89.31          | 3.69%             | \$88.53           | \$88.26           | 0.30%             | <=\$90   |
| Cost per Trip                                  | \$41.73       | \$40.70          | 2.54%             | \$39.55           | \$39.39           | 0.41%             | <=\$39   |
| Cost per Revenue Mile                          | \$6.06        | \$5.98           | 1.30%             | \$5.72            | \$5.88            | -2.75%            | <=\$6.20 |
| Trips per Revenue Hour                         | 2.22          | 2.19             | 1.13%             | 2.24              | 2.24              | -0.07%            | >=2.2    |
| Farebox Recovery                               | 5.23%         | 3.93%            | 1.30%             | 5.39%             | 4.24%             | 1.16%             | 8%       |
| Very Early Trips (>30 Minutes)                 | 0.14%         | 0.13%            | 0.01%             | 0.12%             | 0.14%             | -0.02%            | <1%      |
| Very Early Trips & Early Trips (>10 Minutes)   | 1.87%         | 2.21%            | -0.34%            | 1.90%             | 2.22%             | -0.32%            | <2%      |
| On-Time and Early Trips                        | 85.67%        | 89.87%           | -4.20%            | 87.84%            | 89.78%            | -1.94%            | >=90%    |
| Early Departure or On-Time Percentage          | 83.80%        | 87.66%           | -3.86%            | 85.94%            | 87.56%            | -1.62%            | >=90%    |
| On-Time Trips (Within 0-30 Min Window)         | 72.96%        | 75.07%           | -2.11%            | 74.91%            | 75.37%            | -0.46%            |          |
| Very Late Trips (>30 Minutes)                  | 1.50%         | 0.92%            | 0.58%             | 1.01%             | 0.81%             | 0.20%             | <1%      |
| Desired Arrival Time Trip OTP (Within 45 Mins) | 61.28%        | 59.45%           | 1.83%             | 62.77%            | 59.79%            | 2.98%             | >90%     |
| Comparative Trip Length Analysis               | 68.70%        | 68.60%           | 0.10%             | 69.81%            | 69.48%            | 0.33%             | 50%      |
| Excessive Trip Length                          | 1.45%         | 1.32%            | 0.13%             | 1.36%             | 1.31%             | 0.05%             | 1%       |
| No Show / Late Cancellation Rate               | 7.28%         | 6.69%            | 0.58%             | 6.92%             | 6.74%             | 0.18%             | <5%      |
| Advance Cancellation Rate                      | 24.02%        | 23.85%           | 0.17%             | 22.39%            | 23.35%            | -0.95%            | <15%     |
| Missed Trip Rate                               | 0.59%         | 0.28%            | 0.31%             | 0.42%             | 0.25%             | 0.17%             | <.5%     |
| Complaint Rate (Complaints per 1,000 Trips)    | 2.11          | 1.39             | 51.96%            | 2.01              | 1.44              | 39.98%            | <=1.5    |
| Calls Answered Within 5 Minutes                | 33.23%        | 47.80%           | -14.57%           | 40.20%            | 58.37%            | -18.17%           | 95%      |
| Vehicle Availability                           | 84.14%        | 87.36%           | -3.22%            | 84.48%            | 88.61%            | -4.13%            | >=80%    |